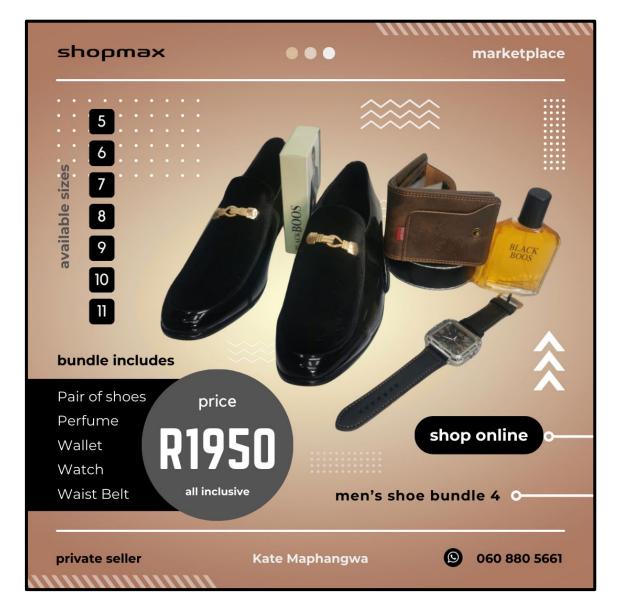

## **DETAILED PRODUCT DESCRIPTION / SPECIFICATIONS / WARRANTY**

In addition to a pair of formal shoes, a belt, perfume, wallet, and watch are included in the combo package. The shoes, watch and belt are in a matching black colour. The Wallet is brown. The formal shoes are available in the following men's sizes: 5 - 11. Any product sold under this agreement and any replacement product will be provided free of charge by the private seller. It is only possible to return the item if there is a manufacturing defect or the size is incorrect.