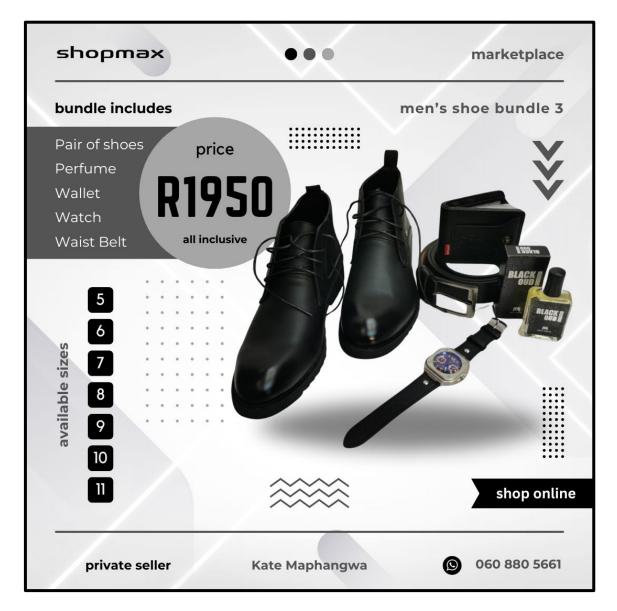

## **DETAILED PRODUCT DESCRIPTION / SPECIFICATIONS / WARRANTY**

In addition to a pair of formal shoes (ankle-high), a belt, perfume, wallet, and watch are included in the combo package. All items are in a matching black colour. The formal shoes are available in the following men's sizes: 5 - 11. Any product sold under this agreement and any replacement product will be provided free of charge by the private seller. It is only possible to return the item if there is a manufacturing defect or the size is incorrect.