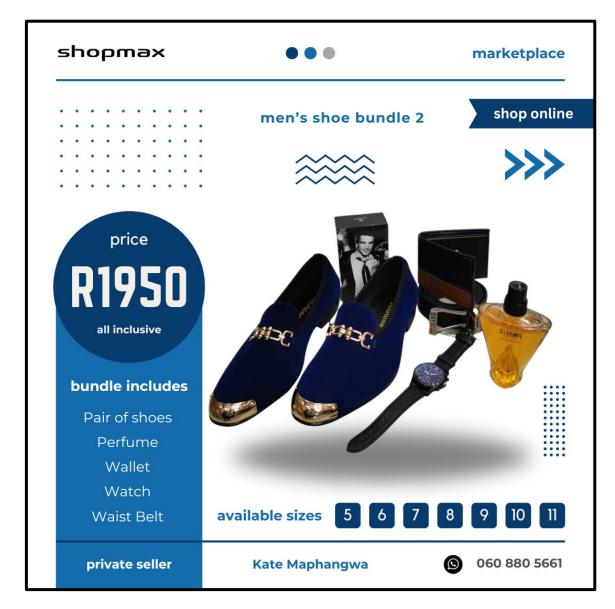

## **DETAILED PRODUCT DESCRIPTION / SPECIFICATIONS / WARRANTY**

In addition to a pair of formal shoes, a belt, perfume, wallet, and watch are included in the combo package. The shoes are a blue colour, while the wallet, watch and belt are a matching black colour. The formal shoes are available in the following men's sizes: 5 - 11. Any product sold under this agreement and any replacement product will be provided free of charge by the private seller. It is only possible to return the item if there is a manufacturing defect or the size is incorrect.