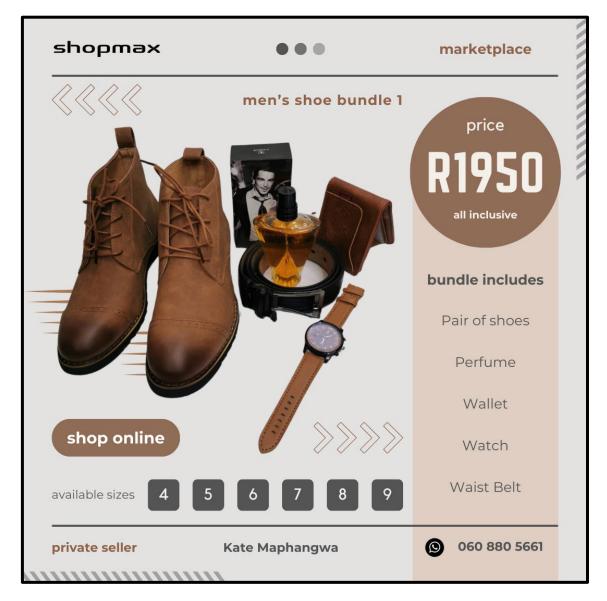

## **DETAILED PRODUCT DESCRIPTION / SPECIFICATIONS / WARRANTY**

In addition to a pair of formal shoes (Ankle-High), a belt, perfume, wallet, and watch are included in the combo package. The shoes, wallet and watch are a matching brown colour. The Belt is Black. The formal shoes are available in the following men's sizes: 4 - 9. Any product sold under this agreement and any replacement product will be provided free of charge by the private seller. It is only possible to return the item if there is a manufacturing defect or the size is incorrect.